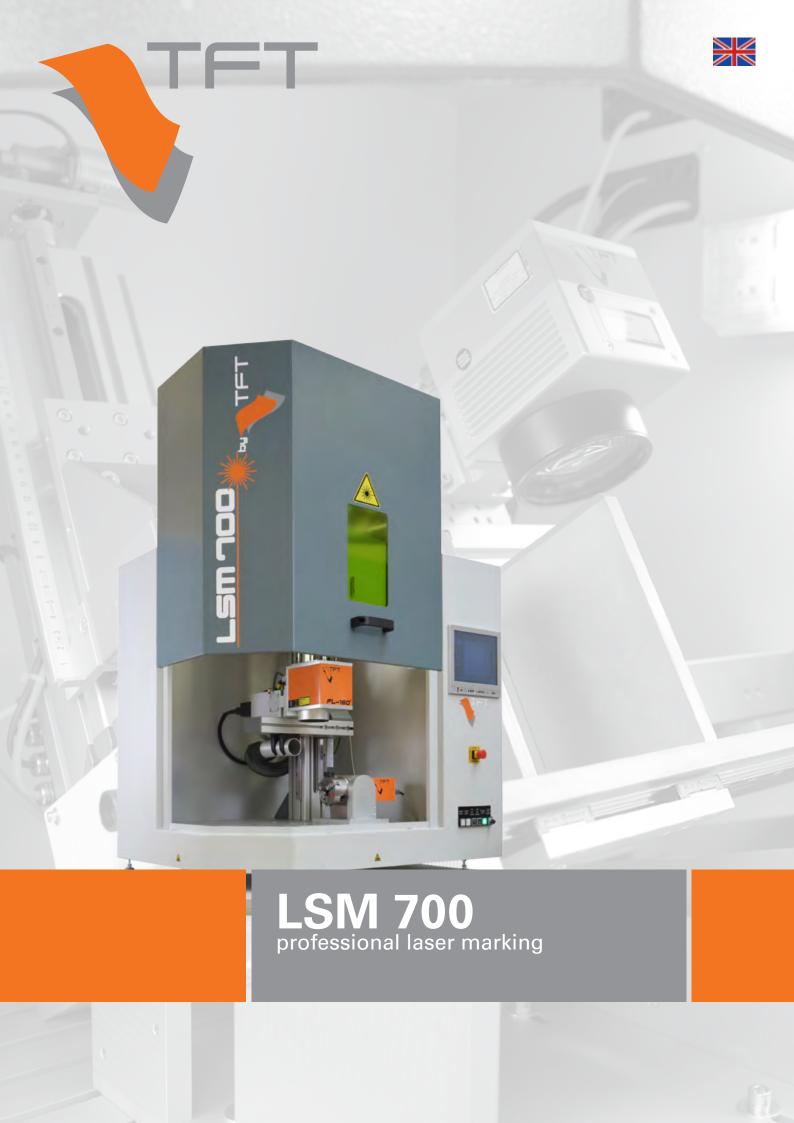

## **LSM 700**

The new laser marking system LSM 700 is the ideal entry into professional laser marking at an excellent priceperformance ratio.

Air-cooling and the abandonment of commodities enable a maintenance-free operation. Moreover the system is characterized by its long lifetime and its high processing quality.

#### **Specifications**

Type Fiber laser

Performance 10 W / 20 W / 30 W / 50 W

Marking window  $110 \times 110 \text{ mm}$ Wave length 1.060 - 1.085 nmPulse frequency 20 - 100 kHzOperation temperature  $0 - 40^{\circ}\text{C}$ 

#### **Basic equipment**

- Laser source with 2-axes deflection unit and control board
- USB connection, Networkable
- Lights "Laser active"
- Key switch to activate the laser
- Incl. connector for the extraction and filter system

#### Scope of services

- With integrated touchscreen PC
- Full marking software
- Compact laser protective housing laser class 1
- Spacious access door

- Window with laser safety glass
- Pilot laser for easy positioning of layouts
- Manual access door with safety switch
- Electric height extension with measuring scale
- Highest flexibility due to mounting table with T-slots
- Prepared for connection to an extraction and filter system
- Basis laser with 2-axes deflection unit and control card
- 3 USB ports
- Networkability (RJ45)
- Illuminated displays and pushbuttons ergonomically accessible
- Key switch to activate the laser