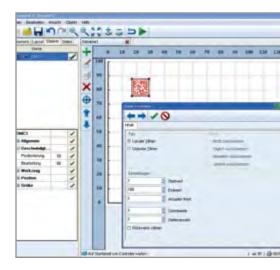

The Windows-based software provided along with the delivery of the laser system enables a comfortable setting of the marking parameters, such as power, speed and frequency.

The software supports:

- Text, True type fonts, Windows fonts
- Variables
- Datamatrix code
- Barcode
- Graphics (e.g. DXF, BMP, PCX, HPGL, JPG, GIF)
- Creation of logos (vector function)
- Automatic date, serial numbers etc.