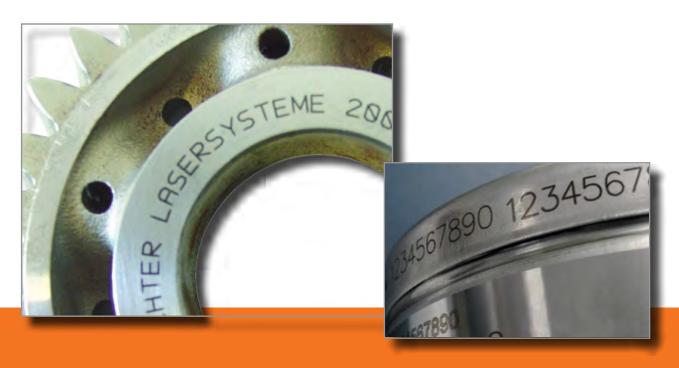

ed software provided along with the delivery of the laser system enables a comfortable setting of the marking parameters, such as power, speed and frequency.

The software supports:

- Text, True type fonts, Windows fonts
- Variables
- Datamatrix code
- Barcode
- Graphics (e.g. DXF, BMP, PCX, HPGL, JPG, GIF)
- Creation of logos (vector function)
- Automatic date, serial numbers etc.

### **Options**

- Electric lift gate
- Extraction and filter system Mini / Basic
- Extraction and filter system according to your requirements
- Swivelling rotary device with three-jaw chuck
- Base frame with rollers
- Programmable height extension
- Focus finder (crossed red dot laser)
- Enlarged marking window 180 x180 mm or 205x205 mm
- Cw laser unpulsed
- CO2 laser
- YV04 laser









# Sample parts