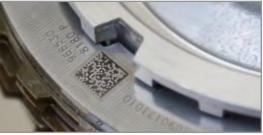

## **LSM 700**

The new laser marking system LSM 700 is the ideal entry into professional laser marking at an excellent priceperformance ratio.

Air-cooling and the abandonment of commodities enable a maintenance-free operation. Moreover the system is characterized by its long lifetime and its high processing quality.







#### **Applications**

- Marking
- Laser engraving
- Laser cutting

#### **Specifications**

Type Fiber laser

Performance 10 W / 20 W / 30 W / 50 W

Marking window  $110 \times 110 \text{ mm}$ Wave length 1.060 - 1.085 nmPulse frequency 20 - 100 kHzOperation temperature  $0 - 40^{\circ}\text{C}$ 

Cooling Fan

Energy consumption approx. 180 W

Dimension 1000 x 740 x 940 mm

#### **Basic equipment**

- Laser source with 2-axes deflection unit and control board
- USB connection, Networkable
- Lights "Laser active"
- Key switch to activate the laser
- Incl. connector for the extraction and filter system

#### Scope of services

- With integrated touchscreen PC
- Full marking software
- Compact laser protective housing laser class 1
- Spacious access door

- Window with laser safety glass