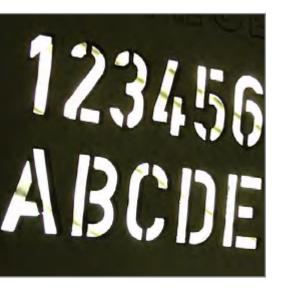

## **LSM 700**

The new laser marking system LSM 700 is the ideal entry into professional laser marking at an excellent priceperformance ratio.

Air-cooling and the abandonment of commodities enable a maintenance-free operation. Moreover the system is characterized by its long lifetime and its high processing quality.







#### **Applications**

- Marking
- Laser engraving
- Laser cutting

#### **Specifications**

Type Fiber laser

Performance 10 W / 20 W / 30 W / 50 W

Marking window  $110 \times 110 \text{ mm}$ Wave length 1.060 - 1.085 nmPulse frequency 20 - 100 kHzOperation temperature  $0 - 40^{\circ}\text{C}$ 

Cooling Fan

Energy consumption approx. 180 W

Dimension 1000 x 740 x 940 mm

#### **Basic equipment**

- Laser source with 2-axes deflection unit and control board
- USB connection, Networkable
- Lights "Laser active"
- Key switch to activate the laser
- Incl. connector for the extraction and filter system

#### Scope of services

- With integrated touchscreen PC
- Full marking software
- Compact laser protective housing laser class 1
- Spacious access door

- Window with laser safety glass
-