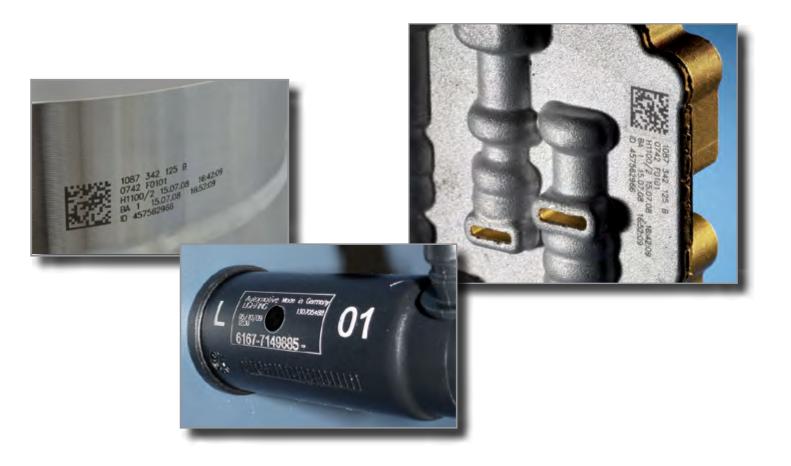

ased software provided along with the delivery of the laser system enables a comfortable setting of the marking parameters, such as power, speed and frequency.

The software supports:

- Text, True type fonts, Windows fonts
- Variables
- Datamatrix code
- Barcode
- Graphics (e.g. DXF, BMP, PCX, HPGL, JPG, GIF)
- Creation of logos (vector function)
- Automatic date, serial numbers etc.

### **Options**

- Electric lift gate
- Extraction and filter system Mini / Basic
- Extraction and filter system according to your requirements
- Swivelling rotary device with three-jaw chuck
- Base frame with rollers
- Programmable height extension
- Focus finder (crossed red dot laser)
- Enlarged marking window 180 x180 mm or 205x205 mm
- Cw laser unpulsed
- CO2 laser
- YV04 laser









# Sample parts