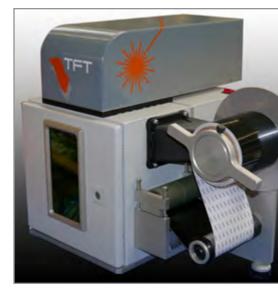

## LSF 110 - Laser foiling machine

- for marking and cutting-out of lables
- automatic transportation of foil
- large marking area of 110x110 mm
- including control and pre-installed windows software