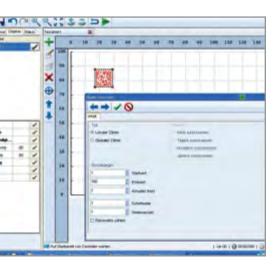

# Laser for intergration LSI 200

Powerful laser system for the integration into your production line. Designed for fast, accurate and tamper-proof product marking.

The TFT LSI fiber laser is characterized by its high life expectancy. User friendly software makes the integration easy.

#### **Scope of service**

- Fibre laser
- Marking window 110x110 (optional 180x180)
- Interface for automation
- including control and pre-installed windows software
- Special adjustment possible