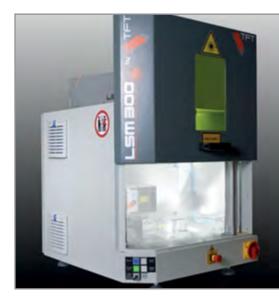

## LSM 300 - Laser marking system

- tabletop laser cabin
- large window with laser safety glass
- compact cabin of laser protection class 1
- Optimal introduction in laser marking with an excellent price and performance ratio