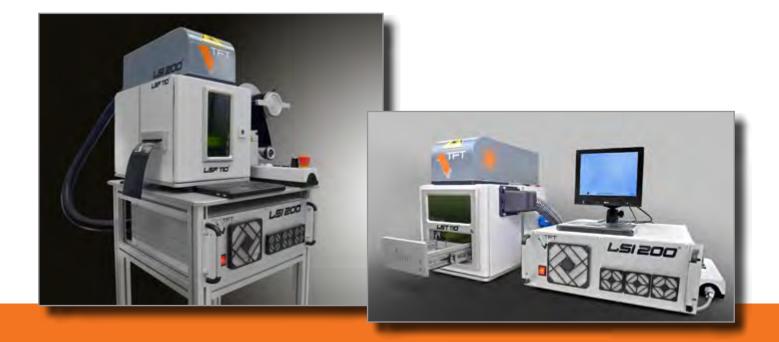

# Laser for intergration LSI 200

Powerful laser system for the integration into your production line. Designed for fast, accurate and tamper-proof product marking.

The TFT LSI fiber laser is characterized by its high life expectancy. User friendly software makes the integration easy.

#### **Scope of service**

- Fibre laser
- Marking window 110x110 (optional 180x180)
- Interface for automation
- including control and pre-installed windows software
- Special adjustment possible

### **Specifications**

| Leistung              | 20 W             |
|-----------------------|------------------|
| Wave length           | 1.060 – 1.085 nm |
| Pulse frequency       | 20 - 100 kHz     |
| Operation temperature | 0 - 40°C         |
| Cooling               | Fan              |
| Energy consumption    | approx. 180 W    |