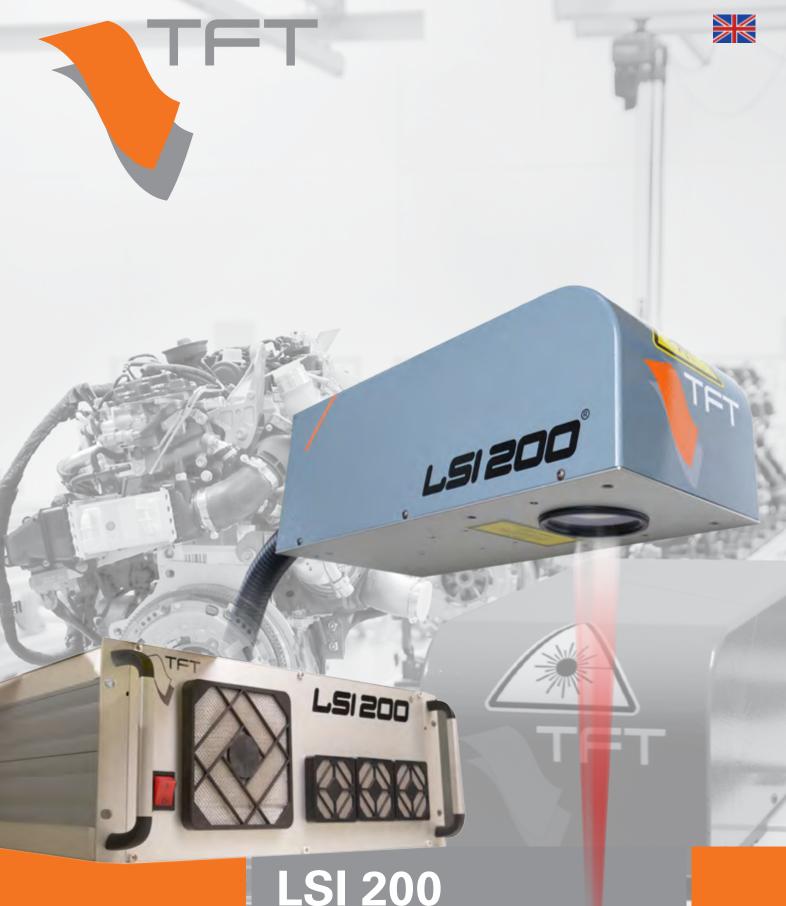

LSI 200 Laser for integration

# Laser for intergration LSI 200

Powerful laser system for the integration into your production line. Designed for fast, accurate and tamper-proof product marking.

The TFT LSI fiber laser is characterized by its high life expectancy. User friendly software makes the integration easy.

The cost-effective way to create your own laser integration.