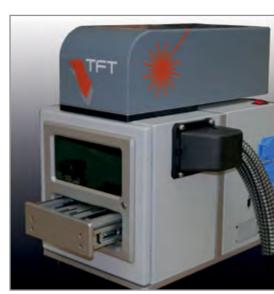

## LST 110 - Laser for marking nameplates

- high-performance fibre laser for marking of nameplates
- automatic nameplate feed and nameplate output
- large marking area of 110x110 mm
- including control and pre-installed windows software